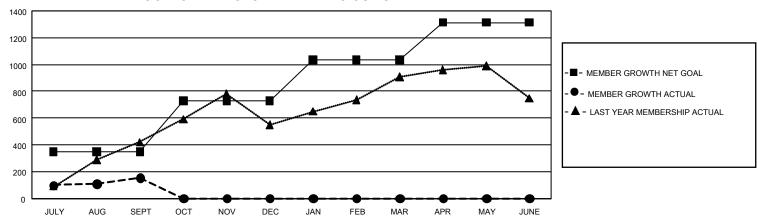

## GOALS AND ACTUAL MEMBERS CUMULATIVE

| DROPPED CLUBS: 8 |     | 121 CLUBS OF 450 ADDED 1<br>OR MORE NEW MEMBERS | GENDER DISTRIBUTION                 |                |  |
|------------------|-----|-------------------------------------------------|-------------------------------------|----------------|--|
|                  |     |                                                 | MALE                                | 6,402 (57.95%) |  |
|                  |     |                                                 | FEMALE                              | 4,644 (42.04%) |  |
| DROPPED MEMBERS  |     |                                                 | NON BINARY                          | 0 (0.00%)      |  |
| DECEASED         | 11  |                                                 | PREFER NOT TO ANSWER                | 1 (0.01%)      |  |
| CLUB CANCELLED   | 133 |                                                 | TOTAL FAMILY UNIT MEMBERS 86        |                |  |
| OTHER            | 211 | CLICK HERE FOR                                  | TO THE TAINING TO THE MILENS ELLO   |                |  |
| TOTAL            | 355 | CUMULATIVE MEMBERSHIP DATA                      | FAMILY MEMBERS PAYING HALF DUES 490 |                |  |

## GMT Constitutional Area 8, Group B

REPORT DOES NOT INCLUDE CLUBS IN UNDISTRICTED AREAS.

| Clubs                 |               |           |               | Members               |                         |                         |                                                    |
|-----------------------|---------------|-----------|---------------|-----------------------|-------------------------|-------------------------|----------------------------------------------------|
| RESULTS FOR 2022-2023 |               |           |               | RESULTS FOR 2022-2023 |                         |                         |                                                    |
| QUARTER               | NEW CLUB GOAL | NEW CLUBS | DROPPED CLUBS | QUARTER MEN           | MBER GROWTH NET<br>GOAL | MEMBER GROWTH<br>ACTUAL | DROPPED MEMBERS<br>ACTUAL (including<br>transfers) |
| JULY/AUG/SEPT         | 36            | 13        | 8             | JULY/AUG/SEPT         | 350                     | 546                     | 355                                                |
| OCT/NOV/DEC           | 27            | 0         | 0             | OCT/NOV/DEC           | 380                     | 0                       | 0                                                  |
| JAN/FEB/MAR           | 27            | 0         | 0             | JAN/FEB/MAR           | 305                     | 0                       | 0                                                  |
| APR/MAY/JUNE          | 24            | 0         | 0             | APR/MAY/JUNE          | 278                     | 0                       | 0                                                  |