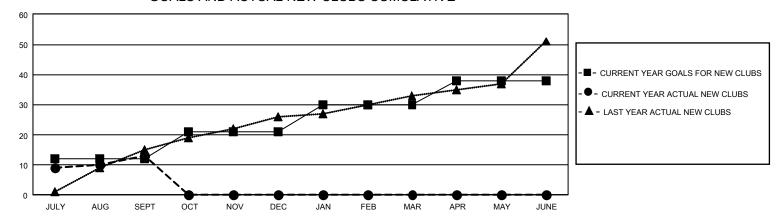

## GOALS AND ACTUAL NEW CLUBS CUMULATIVE

## GMT Constitutional Area 8, Group B

REPORT DOES NOT INCLUDE CLUBS IN UNDISTRICTED AREAS.

| Clubs                 |               |           |               | Members               |                         |                         |                                                    |
|-----------------------|---------------|-----------|---------------|-----------------------|-------------------------|-------------------------|----------------------------------------------------|
| RESULTS FOR 2022-2023 |               |           |               | RESULTS FOR 2022-2023 |                         |                         |                                                    |
| QUARTER               | NEW CLUB GOAL | NEW CLUBS | DROPPED CLUBS | QUARTER MEN           | MBER GROWTH NET<br>GOAL | MEMBER GROWTH<br>ACTUAL | DROPPED MEMBERS<br>ACTUAL (including<br>transfers) |
| JULY/AUG/SEPT         | 36            | 13        | 8             | JULY/AUG/SEPT         | 350                     | 546                     | 355                                                |
| OCT/NOV/DEC           | 27            | 0         | 0             | OCT/NOV/DEC           | 380                     | 0                       | 0                                                  |
| JAN/FEB/MAR           | 27            | 0         | 0             | JAN/FEB/MAR           | 305                     | 0                       | 0                                                  |
| APR/MAY/JUNE          | 24            | 0         | 0             | APR/MAY/JUNE          | 278                     | 0                       | 0                                                  |